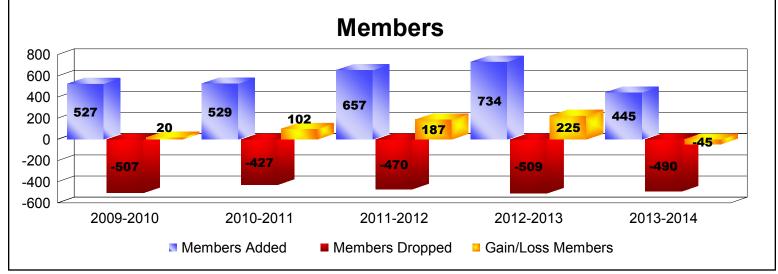

District 355 B1 As of June 2014 Cumulative

| Year      | New<br>Clubs | Dropped<br>Clubs | Gain/<br>Loss<br>Clubs | New<br>Members | Charter<br>Members | Reinstate<br>Members | Transfer<br>Members | Total<br>Member<br>Added | Total<br>Members<br>Dropped | Gain/<br>Loss<br>Members |
|-----------|--------------|------------------|------------------------|----------------|--------------------|----------------------|---------------------|--------------------------|-----------------------------|--------------------------|
| 2009-2010 | 4            | -2               | 2                      | 385            | 128                | 11                   | 3                   | 527                      | -507                        | 20                       |
| 2010-2011 | 2            | 0                | 2                      | 445            | 66                 | 15                   | 3                   | 529                      | -427                        | 102                      |
| 2011-2012 | 7            | -1               | 6                      | 424            | 212                | 18                   | 3                   | 657                      | -470                        | 187                      |
| 2012-2013 | 1            | -3               | -2                     | 671            | 40                 | 22                   | 1                   | 734                      | -509                        | 225                      |
| 2013-2014 | 3            | -1               | 2                      | 351            | 80                 | 14                   | 0                   | 445                      | -490                        | -45                      |
| Average   | 3            | -1               | 2                      | 455            | 105                | 16                   | 2                   | 578                      | -481                        | 98                       |