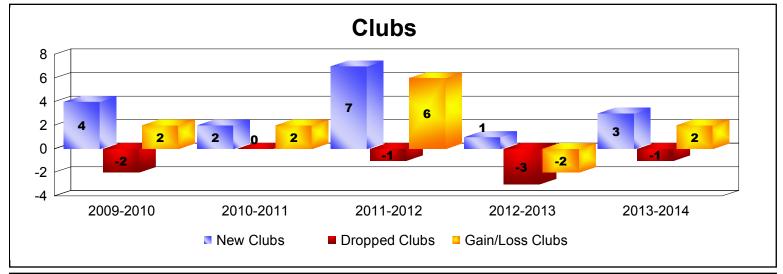

District 355 B1 As of June 2014 Cumulative

| Year      | New<br>Clubs | Dropped<br>Clubs | Gain/<br>Loss<br>Clubs | New<br>Members | Charter<br>Members | Reinstate<br>Members | Transfer<br>Members | Total<br>Member<br>Added | Total<br>Members<br>Dropped | Gain/<br>Loss<br>Members |
|-----------|--------------|------------------|------------------------|----------------|--------------------|----------------------|---------------------|--------------------------|-----------------------------|--------------------------|
| 2009-2010 | 4            | -2               | 2                      | 385            | 128                | 11                   | 3                   | 527                      | -507                        | 20                       |
| 2010-2011 | 2            | 0                | 2                      | 445            | 66                 | 15                   | 3                   | 529                      | -427                        | 102                      |
| 2011-2012 | 7            | -1               | 6                      | 424            | 212                | 18                   | 3                   | 657                      | -470                        | 187                      |
| 2012-2013 | 1            | -3               | -2                     | 671            | 40                 | 22                   | 1                   | 734                      | -509                        | 225                      |
| 2013-2014 | 3            | -1               | 2                      | 351            | 80                 | 14                   | 0                   | 445                      | -490                        | -45                      |
| Average   | 3            | -1               | 2                      | 455            | 105                | 16                   | 2                   | 578                      | -481                        | 98                       |